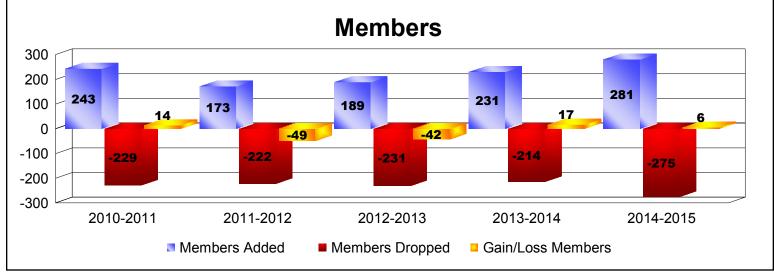

District 201N2 As of June 2015 Cumulative

| Year      | New<br>Clubs | Dropped<br>Clubs | Gain/<br>Loss<br>Clubs | New<br>Members | Charter<br>Members | Reinstate<br>Members | Transfer<br>Members | Total<br>Member<br>Added | Total<br>Members<br>Dropped | Gain/<br>Loss<br>Members |
|-----------|--------------|------------------|------------------------|----------------|--------------------|----------------------|---------------------|--------------------------|-----------------------------|--------------------------|
| 2010-2011 | 0            | -1               | -1                     | 207            | 0                  | 8                    | 28                  | 243                      | -229                        | 14                       |
| 2011-2012 | 0            | 0                | 0                      | 152            | 0                  | 6                    | 15                  | 173                      | -222                        | -49                      |
| 2012-2013 | 0            | -1               | -1                     | 162            | 0                  | 2                    | 25                  | 189                      | -231                        | -42                      |
| 2013-2014 | 1            | 0                | 1                      | 186            | 23                 | 9                    | 13                  | 231                      | -214                        | 17                       |
| 2014-2015 | 1            | -1               | 0                      | 229            | 23                 | 4                    | 25                  | 281                      | -275                        | 6                        |
| Average   | 0            | -1               | 0                      | 187            | 9                  | 6                    | 21                  | 223                      | -234                        | -11                      |