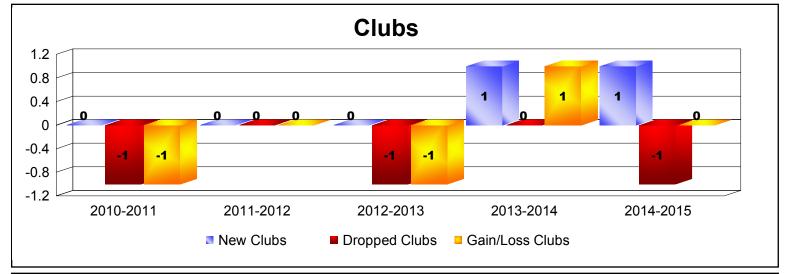

District 201N2 As of June 2015 Cumulative

| Year      | New<br>Clubs | Dropped<br>Clubs | Gain/<br>Loss<br>Clubs | New<br>Members | Charter<br>Members | Reinstate<br>Members | Transfer<br>Members | Total<br>Member<br>Added | Total<br>Members<br>Dropped | Gain/<br>Loss<br>Members |
|-----------|--------------|------------------|------------------------|----------------|--------------------|----------------------|---------------------|--------------------------|-----------------------------|--------------------------|
| 2010-2011 | 0            | -1               | -1                     | 207            | 0                  | 8                    | 28                  | 243                      | -229                        | 14                       |
| 2011-2012 | 0            | 0                | 0                      | 152            | 0                  | 6                    | 15                  | 173                      | -222                        | -49                      |
| 2012-2013 | 0            | -1               | -1                     | 162            | 0                  | 2                    | 25                  | 189                      | -231                        | -42                      |
| 2013-2014 | 1            | 0                | 1                      | 186            | 23                 | 9                    | 13                  | 231                      | -214                        | 17                       |
| 2014-2015 | 1            | -1               | 0                      | 229            | 23                 | 4                    | 25                  | 281                      | -275                        | 6                        |
| Average   | 0            | -1               | 0                      | 187            | 9                  | 6                    | 21                  | 223                      | -234                        | -11                      |